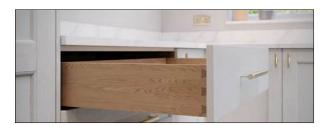

### **Drawers**

Choose from refined finishes in Silver, Anthracite and Oak, with optional upgrades like gallery rails or glass sides for added elegance. Inner drawers concealed behind larger drawers offer a seamless, sophisticated way to store your essentials.

#### **Drawer Finishes**

Silver Pan Drawer | Shown with Glass Sides

Anthracite Pan Drawer | Shown with Glass Sides

Oak Drawer | Shown with Dovetail Joints