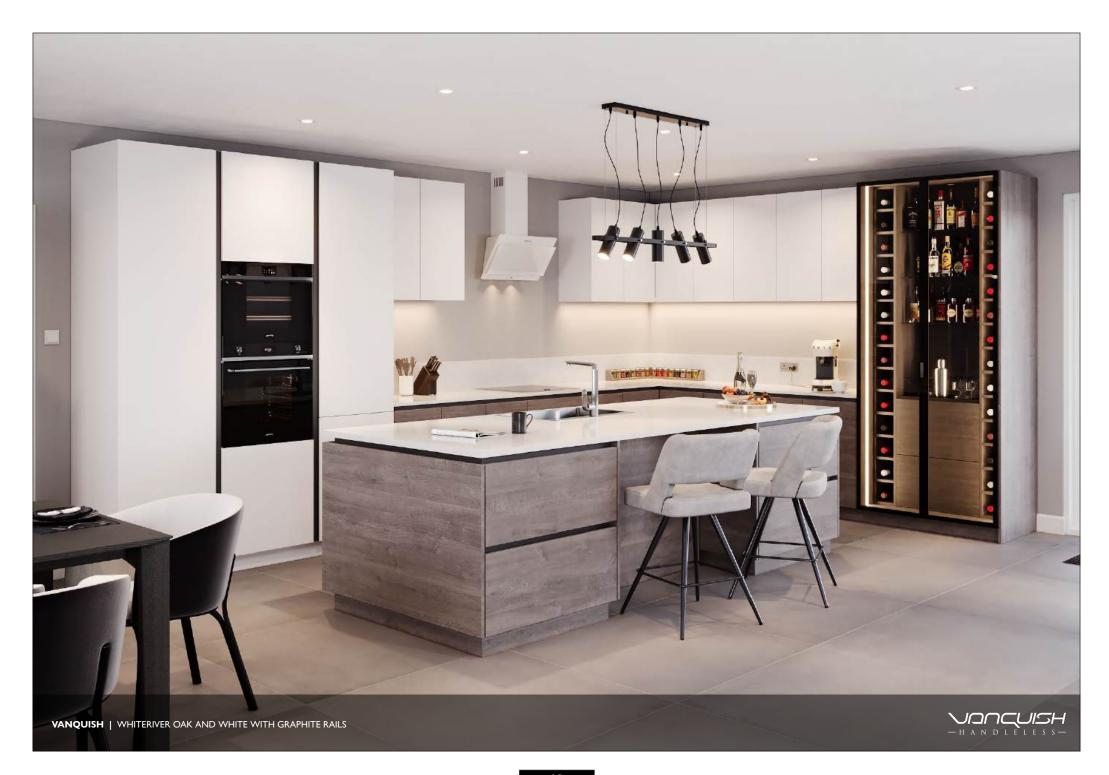

#### Modern | **Vanquish**

True handleless, with elegant rails for a minimalist aesthetic.

Our award-winning, handleless Vanquish kitchens showcase the pinnacle of contemporary British design and craftsmanship. Made to measure to perfectly suit your space and available in a large range of colours and finishes, each Vanquish kitchen becomes a stunning centrepiece, tailored to your home.