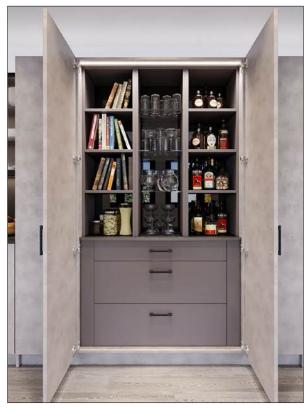

# **Butler's Pantry**

Our Butler's Pantry is an exquisite optional addition, ideal for use as a home bar and providing elegant extra storage.

This highly customisable space includes a range of intelligent storage solutions from cupboards with sliding shelves to drawers and display cabinets, all available with LED lighting. It is beautifully designed to offer functionality and style when open, and when closed, it blends seamlessly into your kitchen's aesthetic.