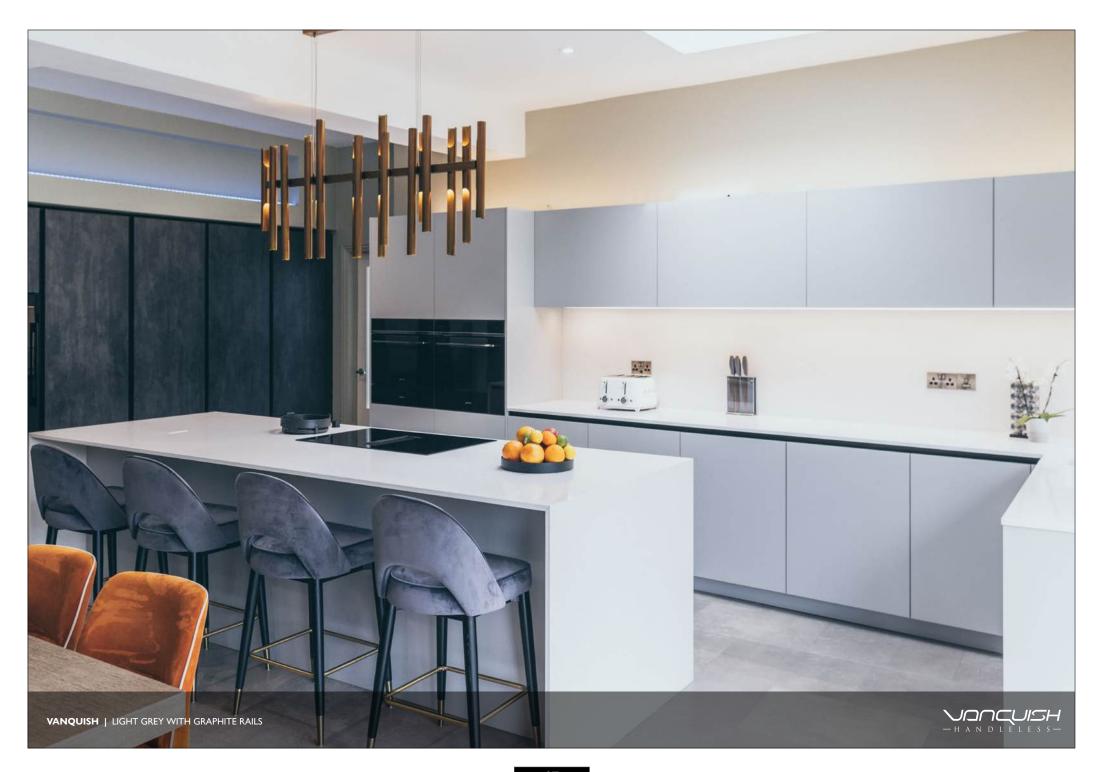

#### Modern | **Vanquish**

True handleless, with elegant rails for a minimalist aesthetic.

Our award-winning, handleless Vanquish kitchens showcase the pinnacle of contemporary British design and craftsmanship. Made to measure to perfectly suit your space and available in a large range of colours and finishes, each Vanquish kitchen becomes a stunning centrepiece, tailored to your home.