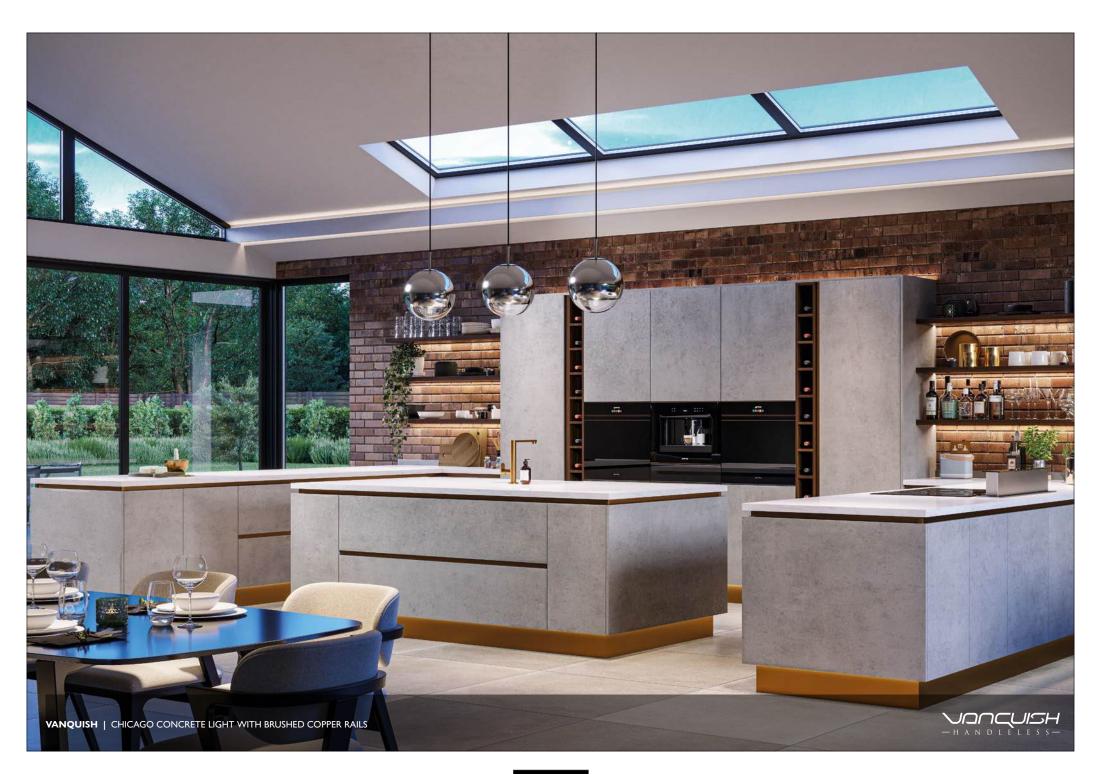

#### Modern | **Vanquish**

True handleless, with elegant rails for a minimalist aesthetic.

Our award-winning, handleless Vanquish kitchens showcase the pinnacle of contemporary British design and craftsmanship. Made to measure to perfectly suit your space and available in a large range of colours and finishes, each Vanquish kitchen becomes a stunning centrepiece, tailored to your home.