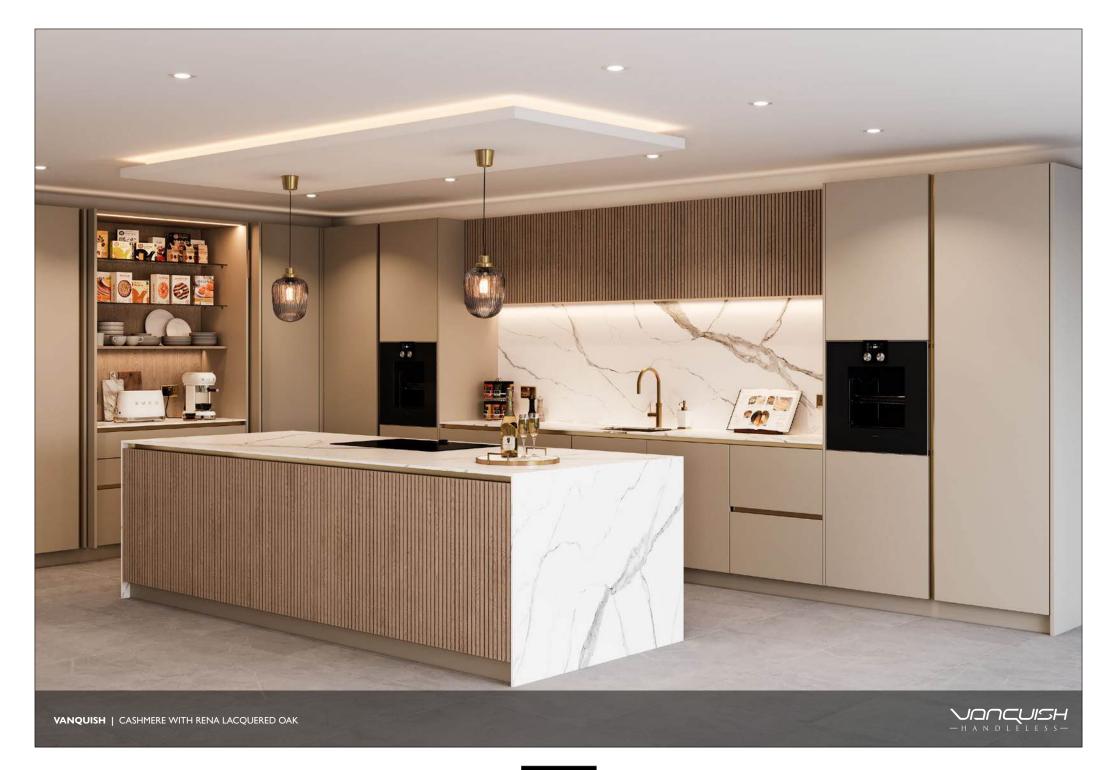

#### Modern | **Vanquish**

True handleless, with elegant rails for a minimalist aesthetic.

Our award-winning, handleless Vanquish kitchens showcase the pinnacle of contemporary British design and craftsmanship. Made to measure to perfectly suit your space and available in a large range of colours and finishes, each Vanquish kitchen becomes a stunning centrepiece, tailored to your home.