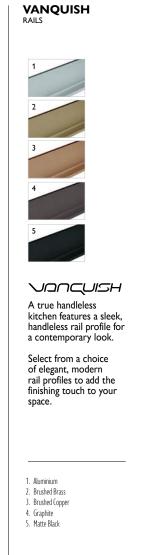

#### Modern | **Vanquish**

True handleless, with elegant rails for a minimalist aesthetic.

Our award-winning, handleless Vanquish kitchens showcase the pinnacle of contemporary British design and craftsmanship. Made to measure to perfectly suit your space and available in a large range of colours and finishes, each Vanquish kitchen becomes a stunning centrepiece, tailored to your home.