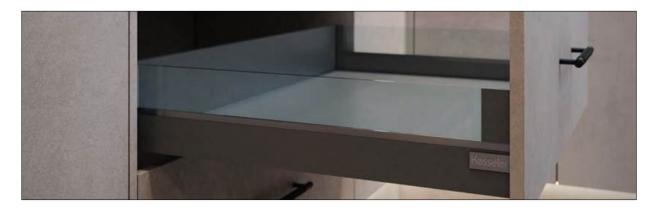

### **Drawers**

Choose from refined finishes in Silver, Anthracite and Oak, with optional upgrades like gallery rails or glass sides for added elegance. Inner drawers concealed behind larger drawers offer a seamless, sophisticated way to store your essentials.

#### **Extra Deep Drawers**

Our 650mm deep drawers are designed to accommodate large, heavy cookware, holding up to 60kg with ease. Perfect for your largest casserole dishes and pans, they offer secure and elegant storage without compromising space.

#### **Drawer Finishes**

Silver Pan Drawer | Shown with Glass Sides

Anthracite Pan Drawer | Shown with Glass Sides

Oak Drawer | Shown with Dovetail Joints