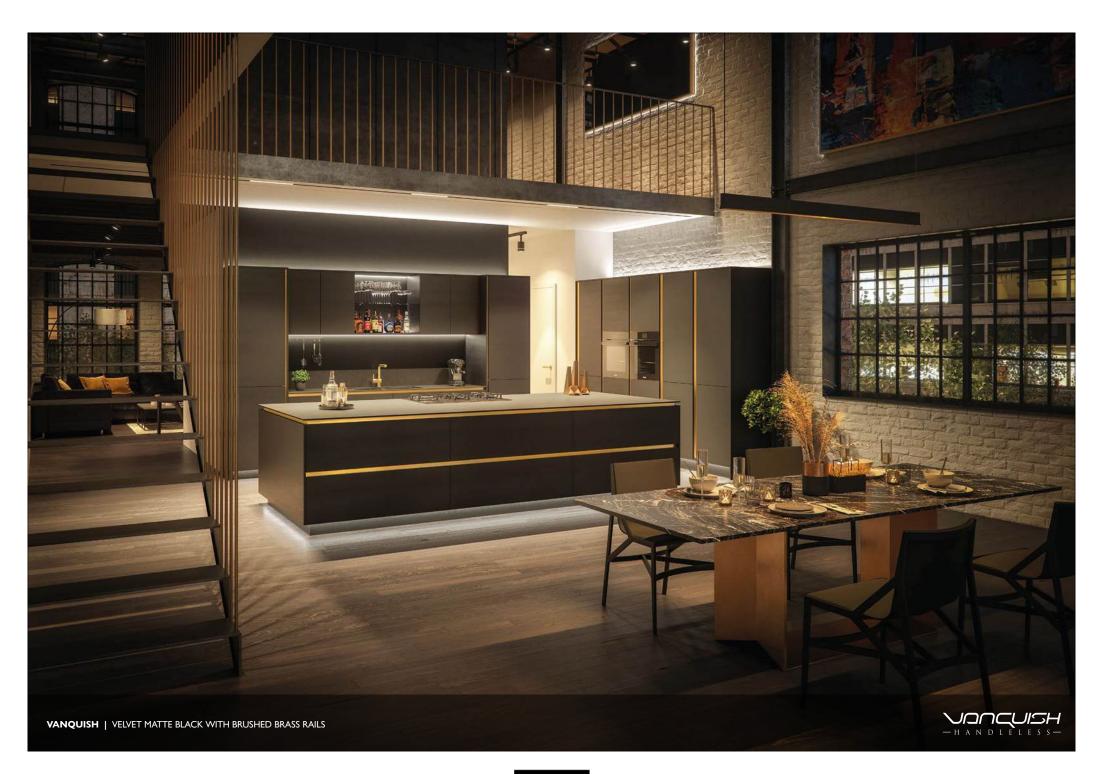

#### Modern | **Vanquish**

True handleless, with elegant rails for a minimalist aesthetic.

Our award-winning, handleless Vanquish kitchens showcase the pinnacle of contemporary British design and craftsmanship. Made to measure to perfectly suit your space and available in a large range of colours and finishes, each Vanquish kitchen becomes a stunning centrepiece, tailored to your home.