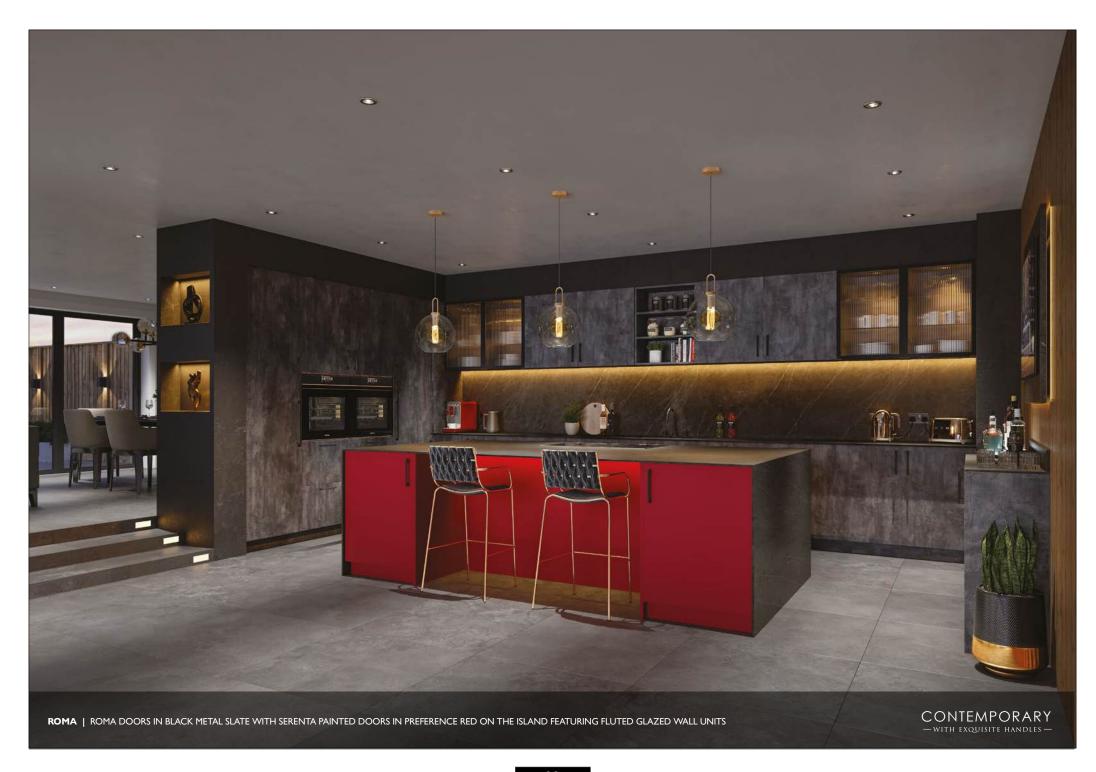

#### Modern | Contemporary

Contemporary doors with a choice of exquisite handles for a bespoke touch.

Our Contemporary kitchens centre around beautifully crafted slab doors, paired with distinctive handles that make a statement. These crisp, modern kitchens offer a bold aesthetic, with a stunning selection of handles that allow you to personalise your space to suit your style.