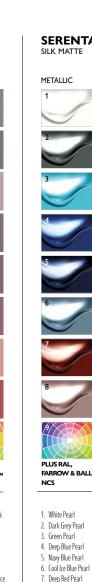

# **TECO SERENTA** OAK VENEER SILK MATTE PAINTS 19 3 12 20

| 7                                   | 15                             | 23                                           |
|-------------------------------------|--------------------------------|----------------------------------------------|
| 8                                   | 16                             | 24                                           |
|                                     |                                | PLUS RAL,<br>FARROW & BALL <sup>TI</sup> NCS |
|                                     |                                |                                              |
| 1. All White                        | 10.Selvedge                    | 19.Sulking Room Pink                         |
| 2. Pitch Black                      | 11. Stiffkey Blue              | 20.Pelt                                      |
| 3. Pointing                         | 12. Drawing Room Blue          | 21.Brinjal                                   |
| 4. Skimming Stone                   | 13. Wine Dark                  | 22.Preference Red                            |
| <ol><li>Mouses Back</li></ol>       | 14. Hague Blue                 | 23.Red Earth                                 |
| / I D C                             | AT U. I                        | 24. Rectory Red                              |
| <ol><li>Lamp Room Gray</li></ol>    | 15.Vardo                       | Z4.Nectory neu                               |
| Lamp Koom Gray     Manor House Gray | 15. Vardo<br>16. Vert De Terre | 25.Any Paint Referen                         |
|                                     |                                |                                              |

18.Studio Green

9. Lulworth Blue

3. Black Brown Ferrara

4. Anthracite

6. Cinnamon

8. Sulking Room Pink

9. Any Paint Reference

5. Hacienda Black