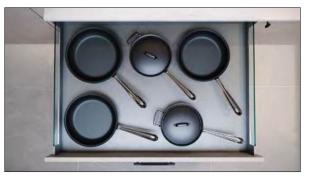

#### **Extra Deep Drawers**

Our 650mm deep drawers are designed to accommodate large, heavy cookware, holding up to 60kg with ease. Perfect for your largest casserole dishes and pans, they offer secure and elegant storage without compromising space.