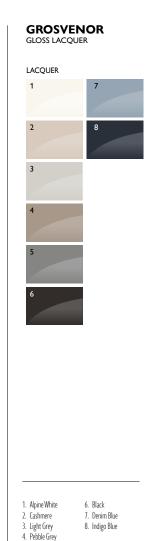

#### **Finishes and Colours**

**GROSVENOR** 

MATTE WOODGRAIN

2. Cashmere

3. Light Grey

5. Dust Grey

6. Onyx Grey

7. Graphite Grey

4. Cubanit Grey

**GROSVENOR** 

9. Indigo Blue