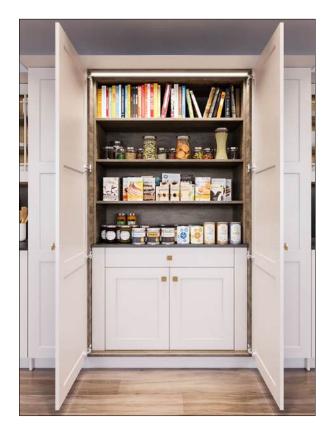

# **Butler's Pantry**

Our Butler's Pantry is an exquisite optional addition, ideal for use as a home bar and providing elegant extra storage.

This highly customisable space includes a range of intelligent storage solutions from cupboards with sliding shelves to drawers and display cabinets, all available with LED lighting. It is beautifully designed to offer functionality and style when open, and when closed, it blends seamlessly into your kitchen's aesthetic.