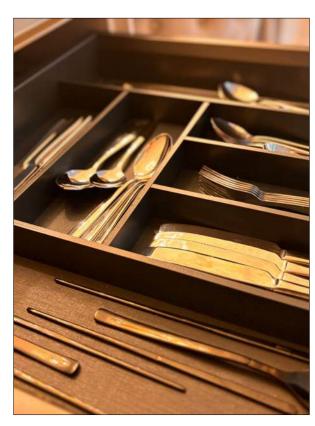

### **Drawers**

Choose from refined finishes in Silver, Anthracite and Oak, with optional upgrades like gallery rails or glass sides for added elegance. Inner drawers concealed behind larger drawers offer a seamless, sophisticated way to store your essentials.