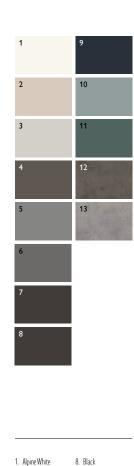

# **BRERA** MELAMINE RESIN RUSTIC GRAINED 3 KNOTTY 1. Natural Lancaster Oak 10. Grev Nebraska Oak 2. Grey Vincenze Oak 11. Dark Hunton Oak Trondheim Ash 12. Vintage Santa Fe Oak

|    | ROMA<br>MELAMINE RESII                                                           | N                                                                                    |
|----|----------------------------------------------------------------------------------|--------------------------------------------------------------------------------------|
|    | CONCRETE 1 2                                                                     | SLATE 3                                                                              |
|    | WHITE STONE                                                                      | MARBLE                                                                               |
|    | 5                                                                                | 8                                                                                    |
|    | 7                                                                                | 9                                                                                    |
|    | TEXTILE                                                                          |                                                                                      |
|    | 11                                                                               |                                                                                      |
| 2. | Chicago Concrete Light<br>Chicago Concrete Dark<br>Scivaro Slate<br>Cupria Slate | Light Grey Candela Marble     Dark Candela Marble     Beige Textile     Grey Textile |

7. White Halifax Oak

8. Natural Halifax Oak

**VARENNA** 

5. Levanto Marble

6. White Chromix

7. Silver Chromix