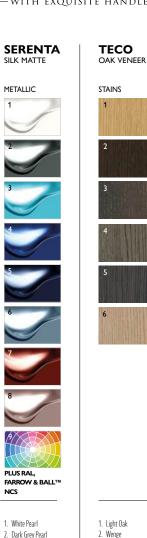

# **TECO SERENTA** OAK VENEER SILK MATTE PAINTS 19 3 12 20

| 7                                   | 15                             | 23                                           |
|-------------------------------------|--------------------------------|----------------------------------------------|
| 8                                   | 16                             | 24                                           |
|                                     |                                | PLUS RAL,<br>FARROW & BALL <sup>TI</sup> NCS |
|                                     |                                |                                              |
| 1. All White                        | 10.Selvedge                    | 19.Sulking Room Pink                         |
| 2. Pitch Black                      | 11. Stiffkey Blue              | 20.Pelt                                      |
| 3. Pointing                         | 12. Drawing Room Blue          | 21.Brinjal                                   |
| 4. Skimming Stone                   | 13. Wine Dark                  | 22.Preference Red                            |
| <ol><li>Mouses Back</li></ol>       | 14. Hague Blue                 | 23.Red Earth                                 |
| / I D C                             | AT U. I                        | 24. Rectory Red                              |
| <ol><li>Lamp Room Gray</li></ol>    | 15.Vardo                       | Z4.Nectory neu                               |
| Lamp Koom Gray     Manor House Gray | 15. Vardo<br>16. Vert De Terre | 25.Any Paint Referen                         |
|                                     |                                |                                              |

18.Studio Green

9. Lulworth Blue

3. Black Brown Ferrara

4. Anthracite

6. Cinnamon

8. Sulking Room Pink

9. Any Paint Reference

5. Hacienda Black