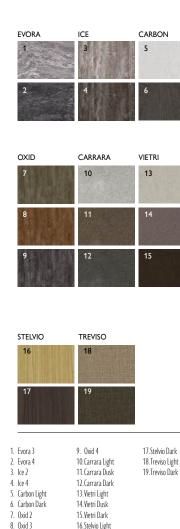

# **BRERA** MELAMINE RESIN RUSTIC GRAINED 3 KNOTTY 1. Natural Lancaster Oak 10. Grev Nebraska Oak 2. Grey Vincenze Oak 11. Dark Hunton Oak Trondheim Ash 12. Vintage Santa Fe Oak

|    | ROMA<br>MELAMINE RESII                                                           | N                                                                                    |
|----|----------------------------------------------------------------------------------|--------------------------------------------------------------------------------------|
|    | CONCRETE 1 2                                                                     | SLATE 3                                                                              |
|    | WHITE STONE                                                                      | MARBLE                                                                               |
|    | 5                                                                                | 8                                                                                    |
|    | 7                                                                                | 9                                                                                    |
|    | TEXTILE                                                                          |                                                                                      |
|    | 11                                                                               |                                                                                      |
| 2. | Chicago Concrete Light<br>Chicago Concrete Dark<br>Scivaro Slate<br>Cupria Slate | Light Grey Candela Marble     Dark Candela Marble     Beige Textile     Grey Textile |

7. White Halifax Oak

8. Natural Halifax Oak

**VARENNA** 

5. Levanto Marble

6. White Chromix

7. Silver Chromix