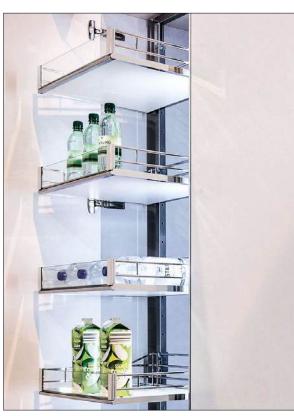

### **Drawers**

Choose from refined finishes in Silver, Anthracite and Oak, with optional upgrades like gallery rails or glass sides for added elegance. Inner drawers concealed behind larger drawers offer a seamless, sophisticated way to store your essentials.

#### **Extra Deep Drawers**

Our 650mm deep drawers are designed to accommodate large, heavy cookware, holding up to 60kg with ease. Perfect for your largest casserole dishes and pans, they offer secure and elegant storage without compromising space.