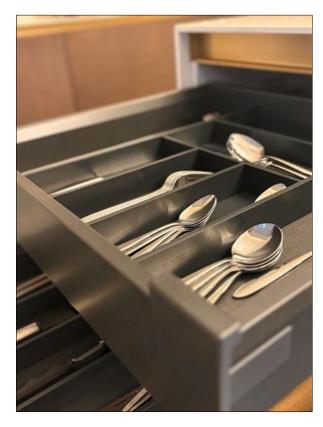

### **Drawers**

Choose from refined finishes in Silver, Anthracite and Oak, with optional upgrades like gallery rails or glass sides for added elegance. Inner drawers concealed behind larger drawers offer a seamless, sophisticated way to store your essentials.

#### **Drawer Finishes**

Silver Pan Drawer | Shown with Glass Sides

Anthracite Pan Drawer | Shown with Glass Sides

Oak Drawer | Shown with Dovetail Joints