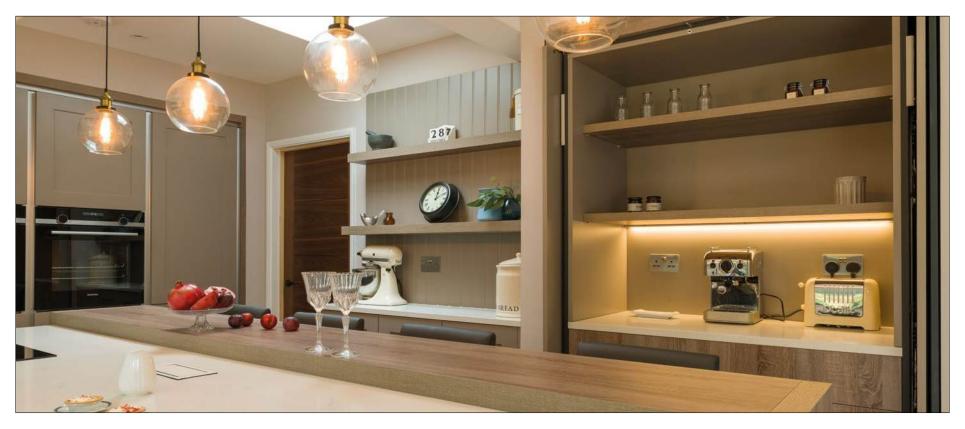

# **Pocket Doors and Sliding Doors**

Today's kitchens are more than just places to cook - they're spaces for relaxing and entertaining. That's why our kitchen designs combine flexibility with style, creating a multifunctional space that effortlessly balances form and function.

The perfect breakfast bar area features advanced pocket doors and sliding cabinets. These blend two styles seamlessly, separating functional zones from relaxing spaces. Hide or reveal work areas as needed. When not in use, the kitchen looks sleek. Glide them open to reveal elegant, contemporary storage.

# The Breakfast Pantry

A beautiful luxury kitchen deserves exceptional features.

Our Breakfast Pantry offers the perfect solution – a dedicated space for your coffee machine and breakfast essentials, neatly tucked away behind elegant bifolding doors that glide open effortlessly when needed.