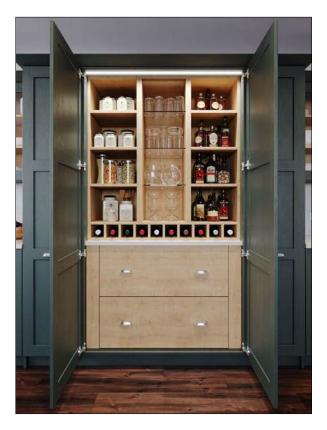

# **Butler's Pantry**

Our Butler's Pantry is an exquisite optional addition, ideal for use as a home bar and providing elegant extra storage.

This highly customisable space includes a range of intelligent storage solutions from cupboards with sliding shelves to drawers and display cabinets, all available with LED lighting. It is beautifully designed to offer functionality and style when open, and when closed, it blends seamlessly into your kitchen's aesthetic.