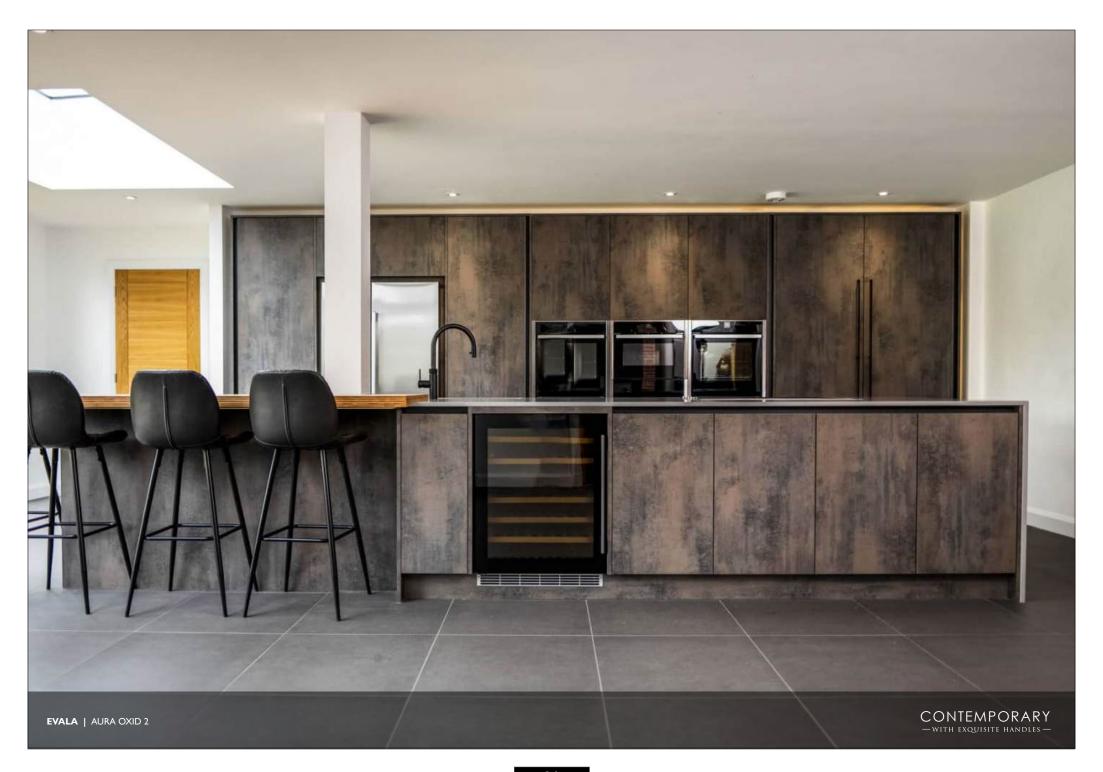

#### Modern | Contemporary

Contemporary doors with a choice of exquisite handles for a bespoke touch.

Our Contemporary kitchens centre around beautifully crafted slab doors, paired with distinctive handles that make a statement. These crisp, modern kitchens offer a bold aesthetic, with a stunning selection of handles that allow you to personalise your space to suit your style.