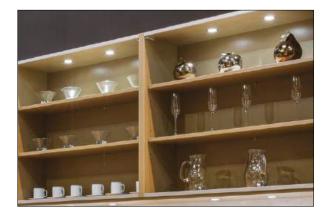

#### **Behind the Door**

#### We Start Where Most Stop.

Your new kitchen should be beautiful both inside and out. Built on our Fortis joint platform, Kesseler cabinetry is made from 18mm MFC on all five sides and can be personalised with a wide range of interior colours and finishes.