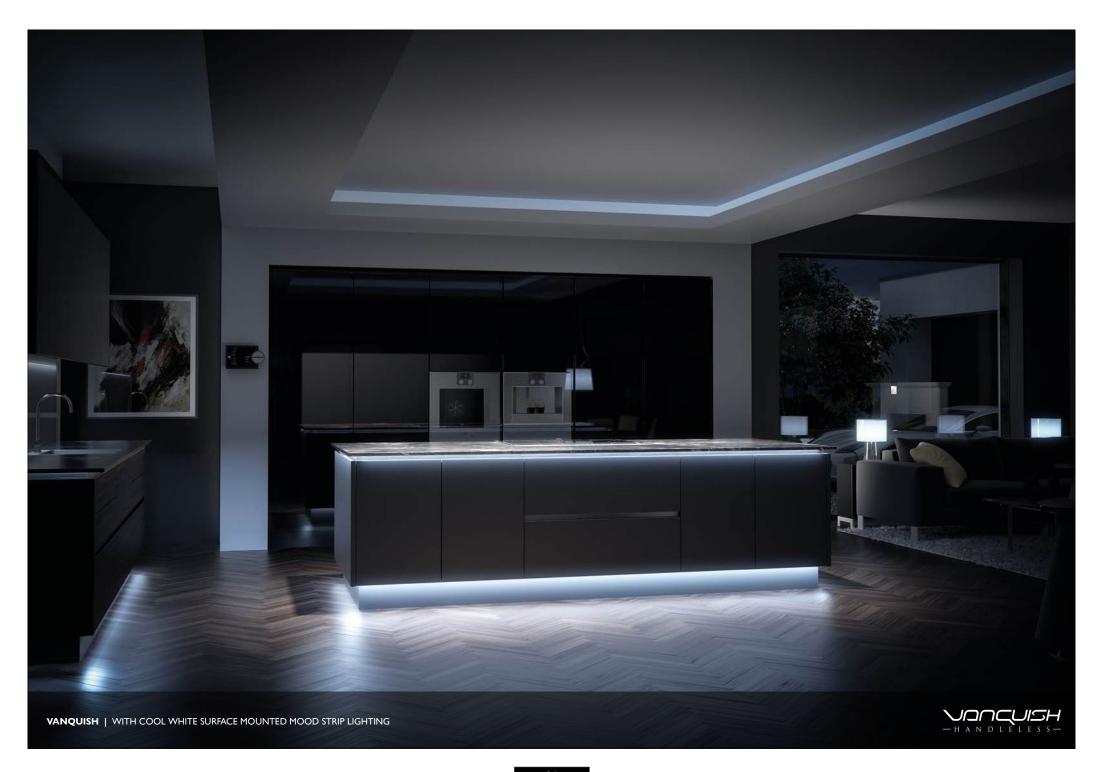

#### 

Our award-winning, iconic handleless kitchen design features a sleek 150mm plinth. When paired with subtle LED lighting, it creates the illusion of floating units, adding a touch of modern elegance to your space.

Motion Sensing Tall Lights

Base Unit Plinth Mood Lighting