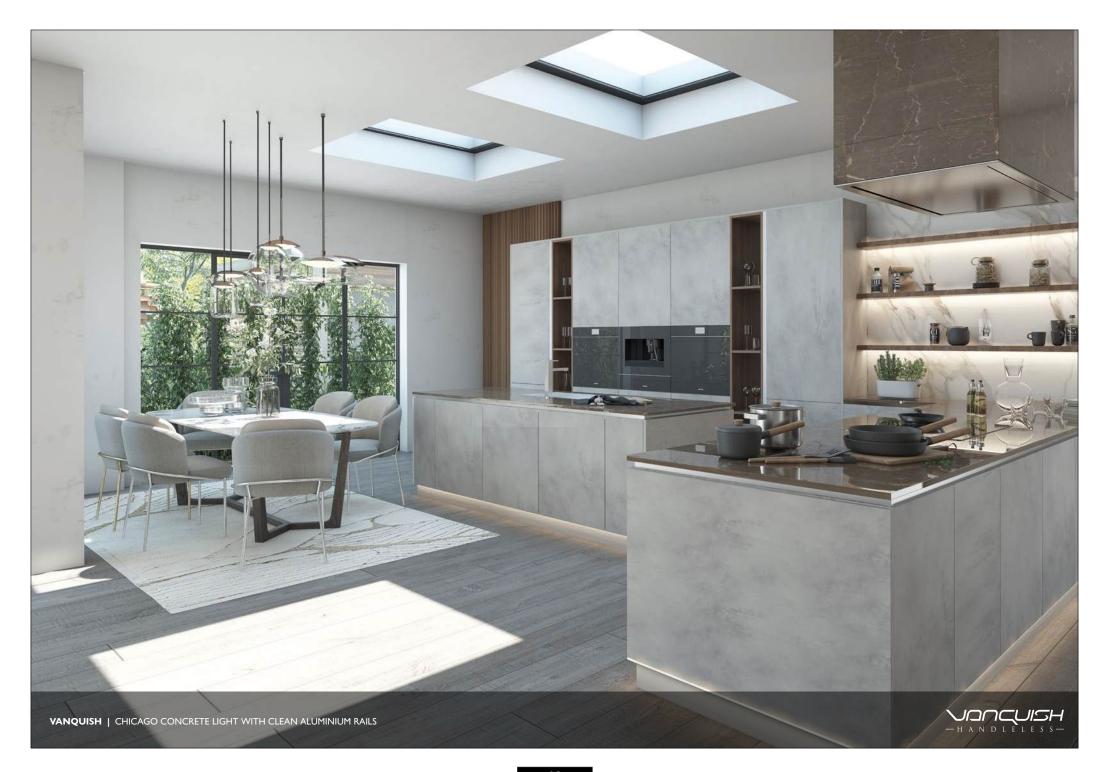

#### Modern | **Vanquish**

True handleless, with elegant rails for a minimalist aesthetic.

Our award-winning, handleless Vanquish kitchens showcase the pinnacle of contemporary British design and craftsmanship. Made to measure to perfectly suit your space and available in a large range of colours and finishes, each Vanquish kitchen becomes a stunning centrepiece, tailored to your home.