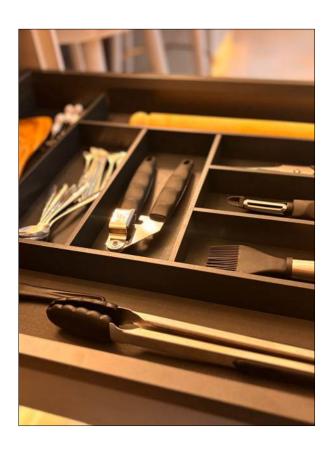

## **Drawer Accessories**

Our hand finished range of anthracite lacquered timber drawer storage will make bold statements in your Kesseler kitchen, exuding quality, luxury and refinement in every detail.