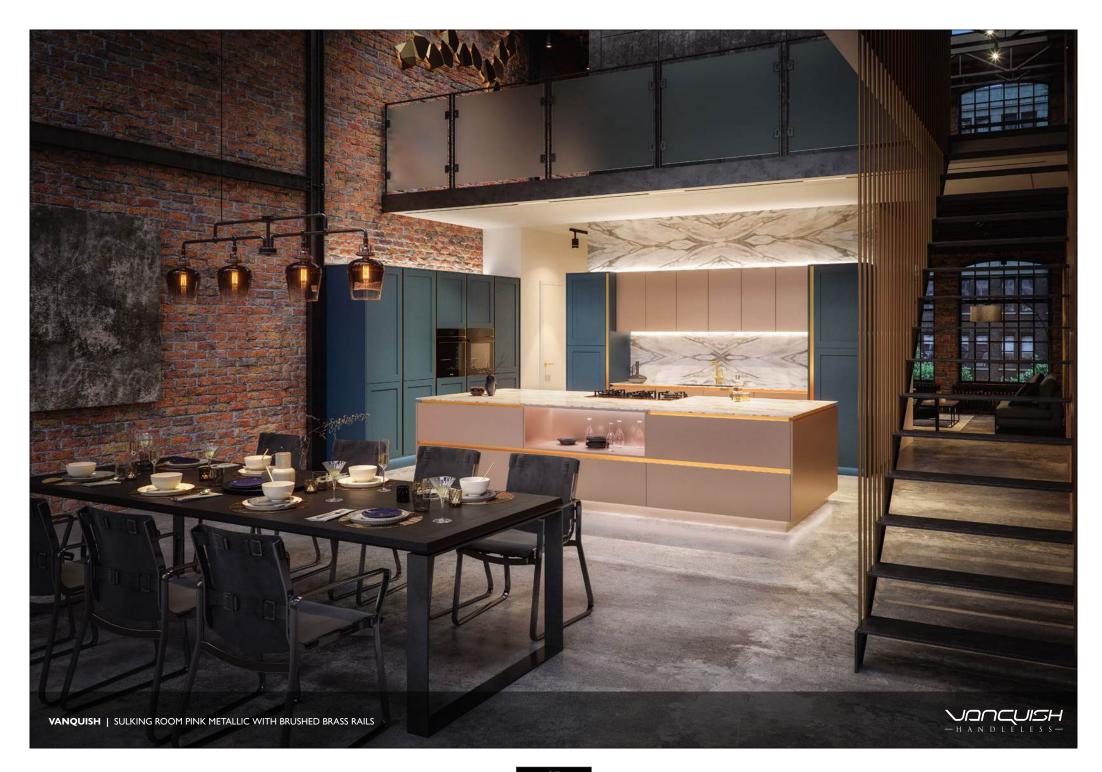

#### Modern | **Vanquish**

True handleless, with elegant rails for a minimalist aesthetic.

Our award-winning, handleless Vanquish kitchens showcase the pinnacle of contemporary British design and craftsmanship. Made to measure to perfectly suit your space and available in a large range of colours and finishes, each Vanquish kitchen becomes a stunning centrepiece, tailored to your home.