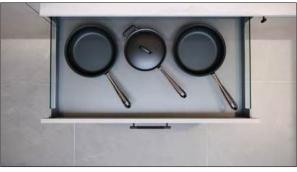

#### **Extra Deep Drawers**

Our 650mm deep drawers are designed to accommodate large, heavy cookware, holding up to 60kg with ease. Perfect for your largest casserole dishes and pans, they offer secure and elegant storage without compromising space.