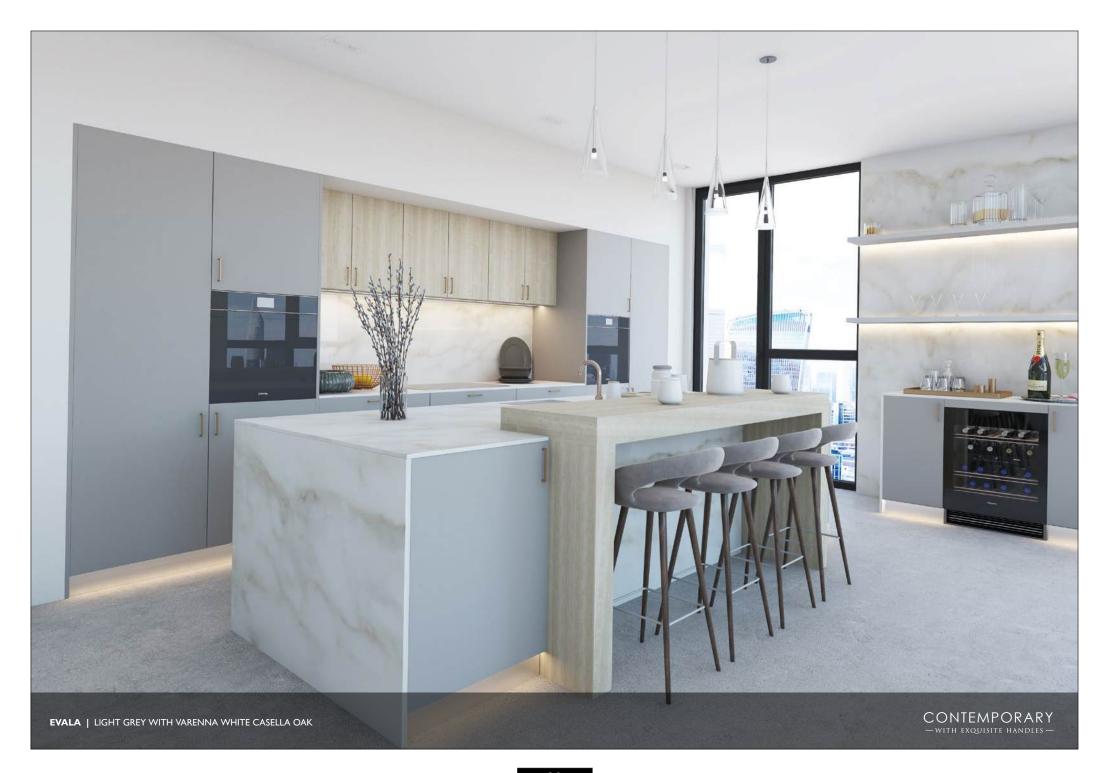

#### Modern | Contemporary

Contemporary doors with a choice of exquisite handles for a bespoke touch.

Our Contemporary kitchens centre around beautifully crafted slab doors, paired with distinctive handles that make a statement. These crisp, modern kitchens offer a bold aesthetic, with a stunning selection of handles that allow you to personalise your space to suit your style.